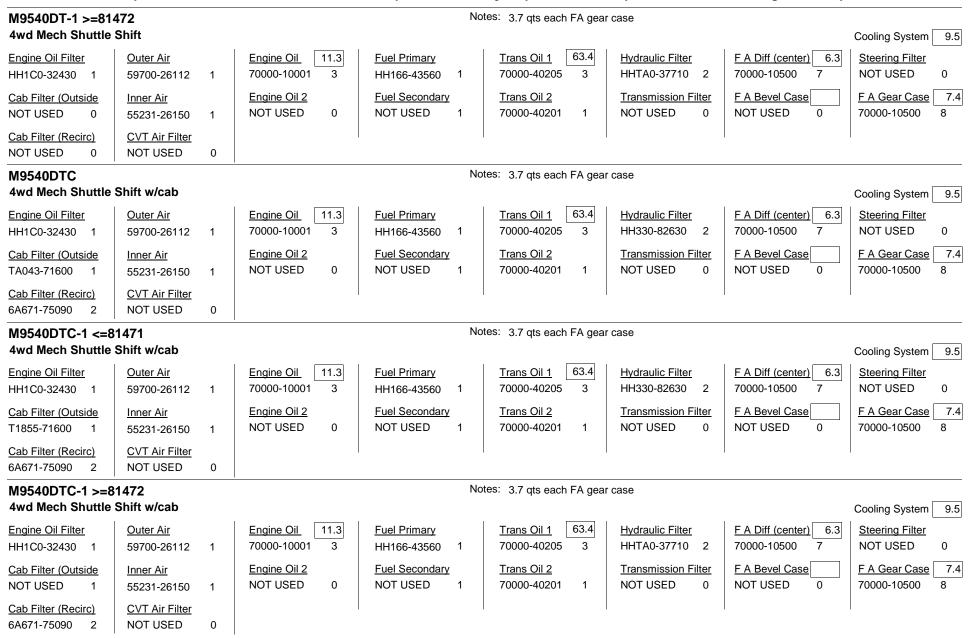

30 2 | F A Diff (center)     6.3       70000-10500     7 | Steering Filter<br>NOT USED 0                 |
| Cab Filter (Outside<br>NOT USED  0          | <u>Inner Air</u><br>55231-26150 1   | Engine Oil 2<br>NOT USED  0      | Fuel Secondary<br>NOT USED 1         | <u>Trans Oil 2</u><br>70000-40201 1      | Transmission Filter<br>NOT USED 0        | F A Bevel Case<br>NOT USED 0                      | F A Gear Case     7.4       70000-10500     8 |
| <u>Cab Filter (Recirc)</u><br>NOT USED  0   | <u>CVT Air Filter</u><br>NOT USED 0 |                                  |                                      |                                          |                                          |                                                   |                                               |



| M9540F Notes:                                |                                     |                                  |                                      |                                     |                                          |                                        |                               |  |
|----------------------------------------------|-------------------------------------|----------------------------------|--------------------------------------|-------------------------------------|------------------------------------------|----------------------------------------|-------------------------------|--|
| 2wd Mech Shuttle                             | Shift                               |                                  |                                      |