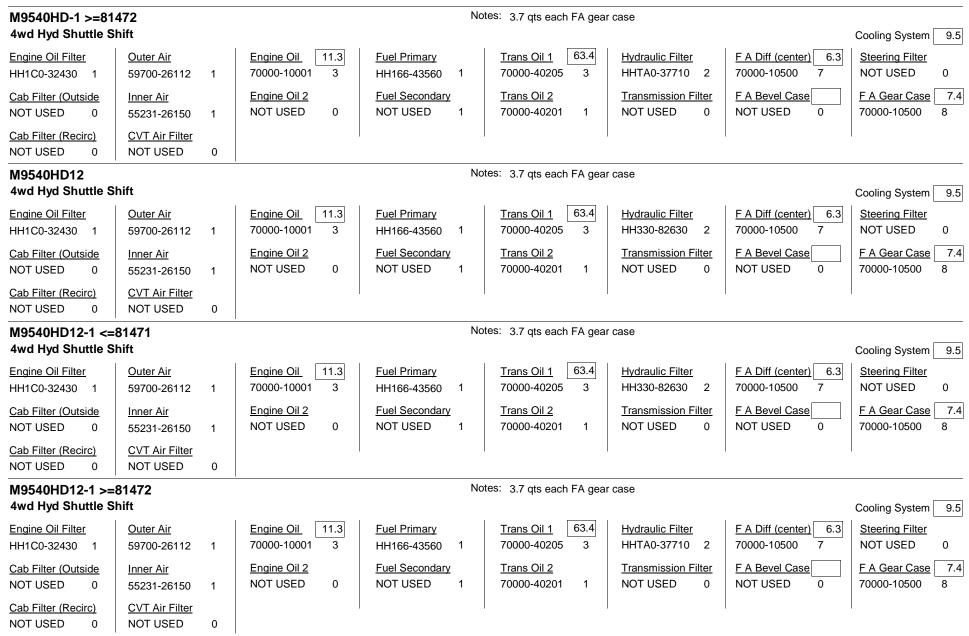

0 2 | F A Diff (center)     6.3       70000-10500     7 | Steering Filter<br>NOT USED 0                 |  |
| Cab Filter (Outside<br>NOT USED  0           | <u>Inner Air</u><br>55231-26150 1   | Engine Oil 2<br>NOT USED 0       | Fuel Secondary<br>NOT USED 1         | <u>Trans Oil 2</u><br>70000-40201 1 | Transmission Filter<br>NOT USED 0        | F A Bevel Case NOT USED 0                         | F A Gear Case     7.4       70000-10500     8 |  |
| <u>Cab Filter (Recirc)</u><br>NOT USED  0    | <u>CVT Air Filter</u><br>NOT USED 0 |                                  |                                      |                                     |                                          |                                                   |                                               |  |



| M9540HDC Notes: 3.7 qts each FA gear case    |                                     |                                  |                                      |                                     |                                          |                                                   |                                               |  |  |
|----------------------------------------------|-------------------------------------|----------------------------------|--------------------------------------|-------------------------------------|------------------------------------------|---------------------------------------------------|-----------------------------------------------|--|--|
| 4wd Hyd Shuttle S                            | 4wd Hyd Shuttle Shift w/cab         |