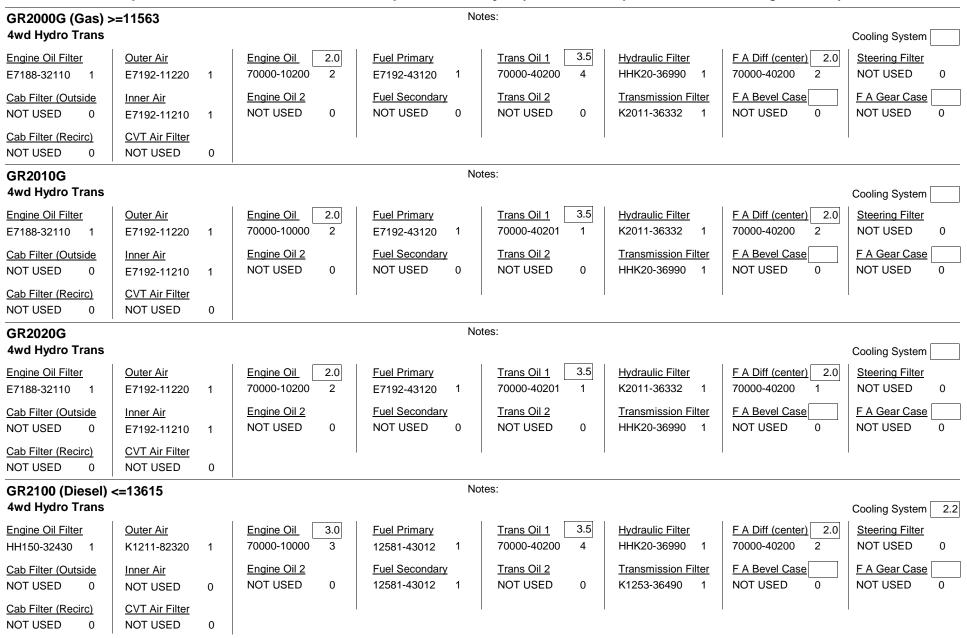

ilter</u><br>HHK20-36990 1 | F A Diff (center)     2.0       70000-40200     2 | Steering Filter<br>NOT USED 0 |
| Cab Filter (Outside<br>NOT USED 0         | <u>Inner Air</u><br>E7192-11210 1   | Engine Oil 2<br>NOT USED 0                 | Fuel Secondary<br>NOT USED 0           | <u>Trans Oil 2</u><br>NOT USED 0            | Transmission Filter<br>K1253-36490 1     | F A Bevel Case<br>NOT USED 0                      | F A Gear CaseNOT USED0        |
| Cab Filter (Recirc)<br>NOT USED 0         | <u>CVT Air Filter</u><br>NOT USED 0 |                                            |                                        |                                             |                                          |                                                   |                               |



| GR2100 (Diesel)                           | >=13616                           |                                 | No                                    | ites:                                   |                                             |                                               |                               |
|-------------------------------------------|-----------------------------------|---------------------------------|---------------------------------------|-----------------------------------------|---------------------------------------------|-----------------------------------------------|-------------------------------|
| 4wd Hydro Trans                           |                                   |                                 |