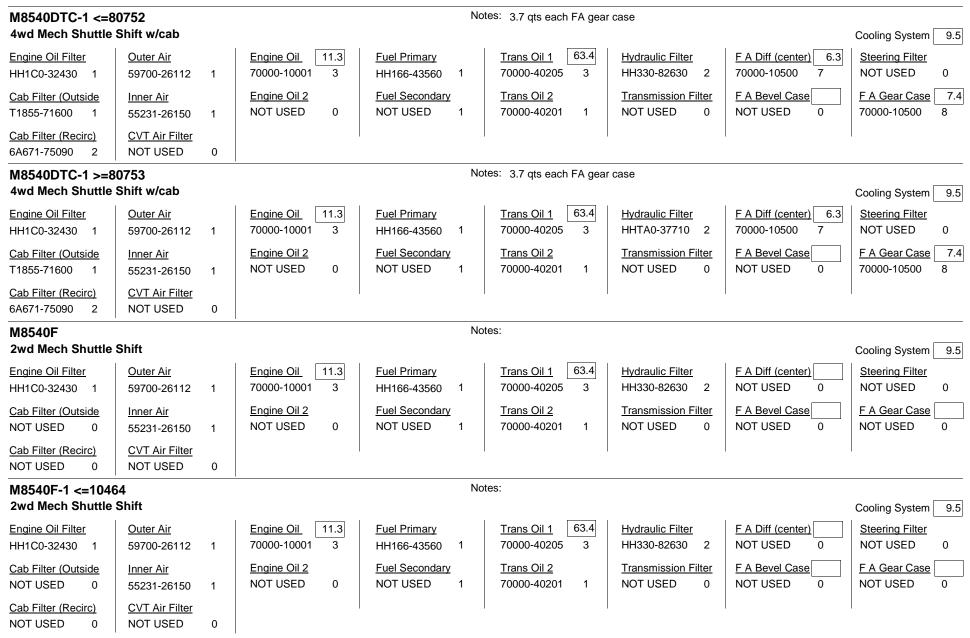

6.3       70000-10500     7 | Steering Filter<br>NOT USED 0                 |
| <u>Cab Filter (Outside</u><br>TA043-71600 1  | Inner Air<br>55231-26150 1        | Engine Oil 2<br>NOT USED 0                  | Fuel Secondary<br>NOT USED 1         | <u>Trans Oil 2</u><br>70000-40201 1          | Transmission Filter<br>NOT USED 0        | F A Bevel Case<br>NOT USED 0                      | F A Gear Case     7.4       70000-10500     8 |
| <u>Cab Filter (Recirc)</u><br>6A671-75090  2 | CVT Air Filter<br>NOT USED 0      |                                             |                                      |                                              |                                          |                                                   |                                               |



| M8540F-1 >=200                               | 01                                  |                            | No                                   | tes:                                         | -                                        |                                 |                               |
|----------------------------------------------|-------------------------------------|----------------------------|--------------------------------------|----------------------------------------------|------------------------------------------|---------------------------------|-------------------------------|
| 2wd Mech Shuttle                             | Shift                               |                            |                                      |