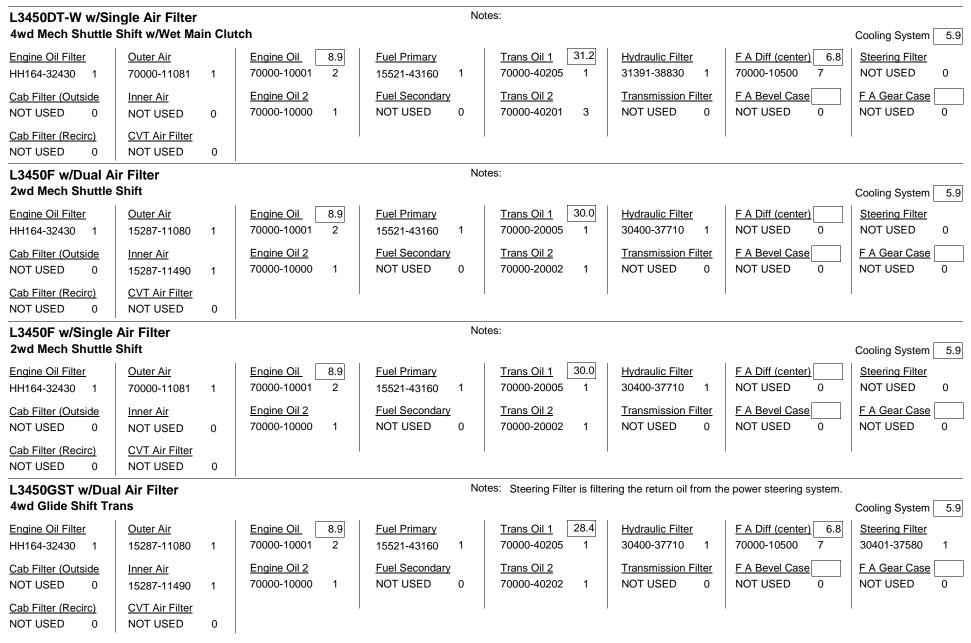

<u>Hydraulic Filter</u><br>31391-38830 1    | F A Diff (center)     6.8       70000-10500     7 | Steering Filter<br>NOT USED 0 | 1   |
| Cab Filter (Outside<br>NOT USED  0        | <u>Inner Air</u><br>15287-11490 1   | Engine Oil 2<br>70000-10000 1 | Fuel Secondary<br>NOT USED 0         | <u>Trans Oil 2</u><br>70000-40201 3   | Transmission Filter<br>NOT USED 0           | F A Bevel Case<br>NOT USED 0                      | F A Gear CaseNOT USED0        |     |
| Cab Filter (Recirc)<br>NOT USED 0         | <u>CVT Air Filter</u><br>NOT USED 0 |                               |                                      |                                       |                                             |                                                   |                               |     |



| L3450GST w/Sin                            | alo Air Filtor                    |   |                                            | No                                   | tes: Steering Filter is filte       | ring the return oil from th              | e power steering system                           |                                              |
|-------------------------------------------|-----------------------------------|---|--------------------------------------------|--------------------------------------|-------------------------------------|------------------------------------------|---------------------------------------------------|----------------------------------------------|
| 4wd Glide Shift Tr                        | -                                 |   |