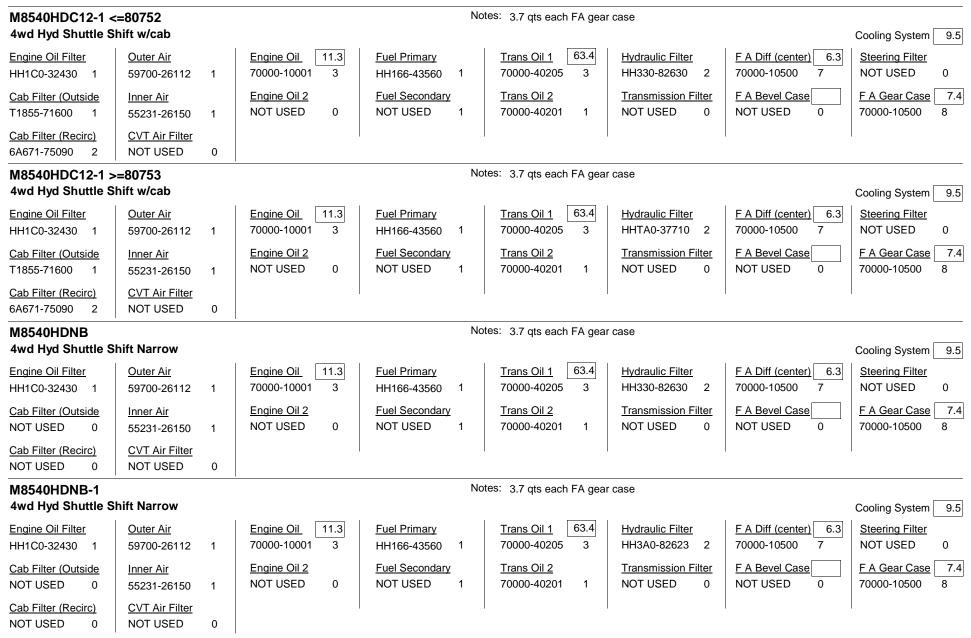

Filter</u><br>HH330-82630 2 | F A Diff (center)     6.3       70000-10500     7 | Steering Filter<br>NOT USED 0                 |
| <u>Cab Filter (Outside</u><br>NOT USED  0 | <u>Inner Air</u><br>55231-26150 1   | Engine Oil 2<br>NOT USED 0 | Fuel Secondary<br>NOT USED 1         | <u>Trans Oil 2</u><br>70000-40201 1 | Transmission Filter<br>NOT USED 0        | F A Bevel Case NOT USED 0                         | F A Gear Case     7.4       70000-10500     8 |
| <u>Cab Filter (Recirc)</u><br>NOT USED  0 | <u>CVT Air Filter</u><br>NOT USED 0 |                            |                                      |                                     |                                          |                                                   |                                               |





| Masaalub                           | -                                 |                                  | -<br>No                              | too: 0.7 ata anak EA ana                 |                                          |                                               |                                               |
|------------------------------------|-----------------------------------|----------------------------------|--------------------------------------|------------------------------------------|------------------------------------------|-----------------------------------------------|-----------------------------------------------|
| M8560HD<br>4wd Hyd Shuttle S       | hift                              |                                  | INO