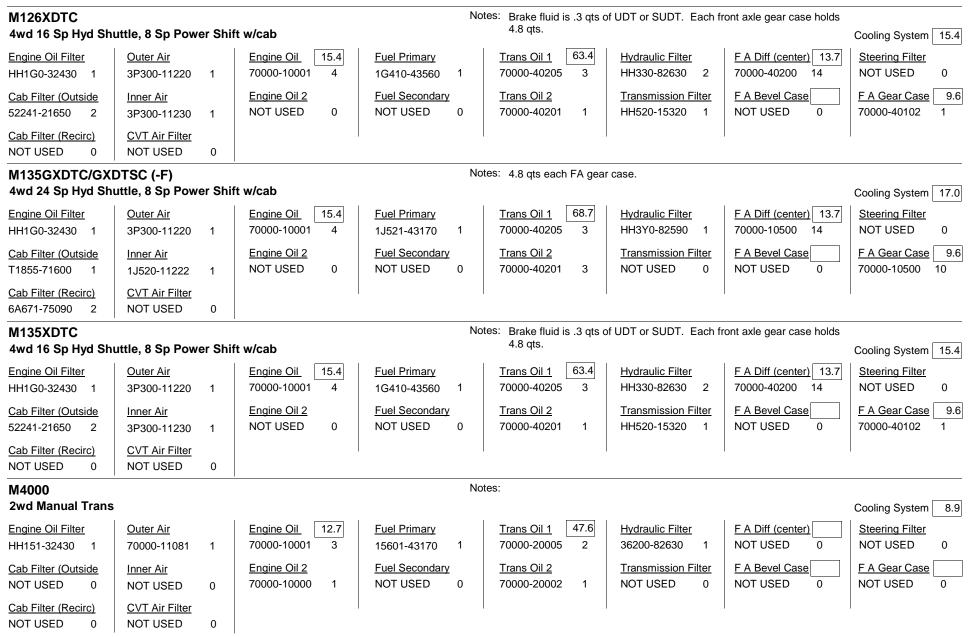

00 14     | Steering Filter<br>NOT USED 0                  |
| Cab Filter (Outside<br>T1855-71600 1        | <u>Inner Air</u><br>1J520-11222   | 1        | Engine Oil 2<br>NOT USED 0                  | Fuel Secondary<br>NOT USED 0         | <u>Trans Oil 2</u><br>70000-40201 3      | Transmission Filter<br>NOT USED 0        | F A Bevel Case<br>NOT USED 0                        | F A Gear Case     9.6       70000-10500     10 |
| <u>Cab Filter (Recirc)</u><br>6A671-75090 2 | <u>CVT Air Filter</u><br>NOT USED | 0        |                                             |                                      |                                          |                                          |                                                     |                                                |



|                     | <u>_</u>       |                 |                |                  |                     |                       |                    |
|---------------------|----------------|-----------------|----------------|------------------|---------------------|-----------------------|--------------------|
| M4030DT             |                |                 | NC             | otes:            |                     |                       |                    |
| 4wd Manual Trans    | •              | 1               |                |                  | 1                   |                       | Cooling System 8.7 |
| Engine Oil Filter   | Outer Air      | Engine Oil 15.6 | Fuel Primary   | Trans Oil 1 50.7 | Hydraulic Filter    | F A Diff (center) 5.3 | Steering