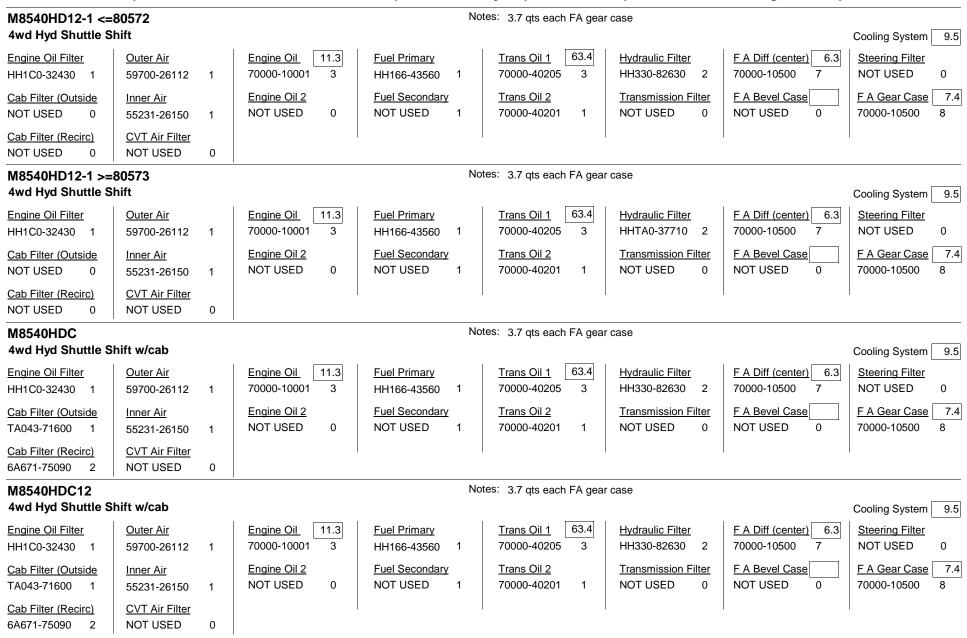

ic Filter</u><br>HH330-82630 2 | F A Diff (center)     6.3       70000-10500     7 | Steering Filter<br>NOT USED 0                 |
| <u>Cab Filter (Outside</u><br>NOT USED  0 | <u>Inner Air</u><br>55231-26150 1   | Engine Oil 2<br>NOT USED 0 | Fuel Secondary<br>NOT USED 1         | <u>Trans Oil 2</u><br>70000-40201 1 | Transmission Filter<br>NOT USED 0        | F A Bevel Case NOT USED 0                         | F A Gear Case     7.4       70000-10500     8 |
| <u>Cab Filter (Recirc)</u><br>NOT USED  0 | <u>CVT Air Filter</u><br>NOT USED 0 |                            |                                      |                                     |                                          |                                                   |                                               |





| Masaalub                           | -                                 |                                  | -<br>No                              | too: 0.7 ata anak EA ana                 |                                          |                                               |                                               |
|------------------------------------|-----------------------------------|----------------------------------|--------------------------------------|------------------------------------------|------------------------------------------|-----------------------------------------------|-----------------------------------------------|
| M8560HD<br>4wd Hyd Shuttle S       | hift                              |                                  | INO