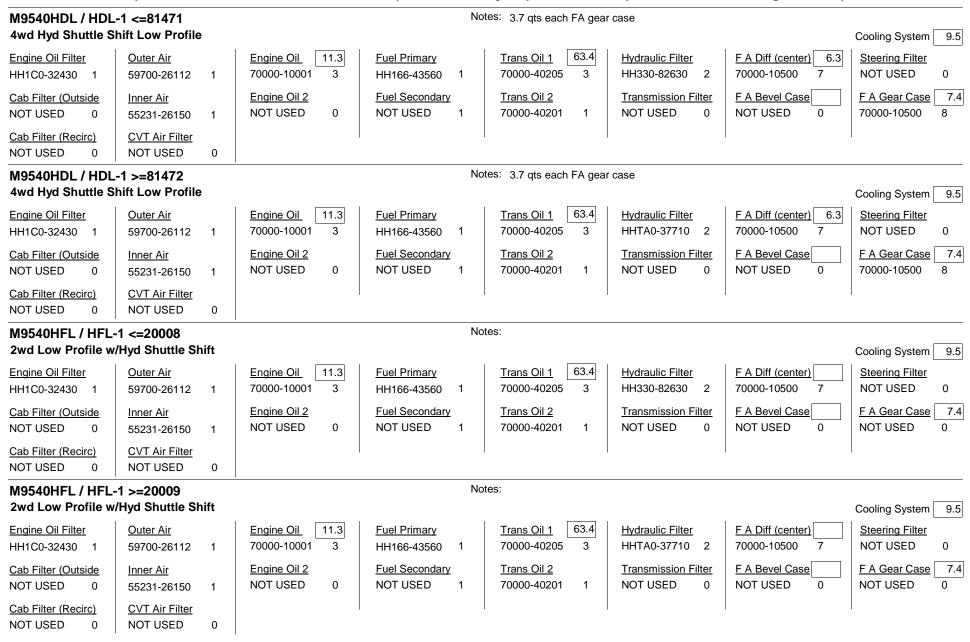

6       70000-10500     7 | Steering Filter<br>NOT USED 0                 |  |
| Cab Filter (Outside<br>T1855-71600 1         | <u>Inner Air</u><br>55231-26150 1             | Engine Oil 2<br>NOT USED 0       | Fuel Secondary<br>NOT USED  0        | <u>Trans Oil 2</u><br>70000-40201 1      | Transmission Filter<br>NOT USED 0        | F A Bevel Case<br>NOT USED 0                      | F A Gear Case     7.4       70000-10500     8 |  |
| <u>Cab Filter (Recirc)</u><br>6A671-75090 2  | <u>CVT Air Filter</u><br>NOT USED 0           |                                  |                                      |                                          |                                          |                                                   |                                               |  |



| M9580DT                                     |                                   |        | Notes: Front axle requires UDT. FA caes is 4.9 qts per side. |                                      |                                              |                                          |                                                     |                                                |  |
|---------------------------------------------|-----------------------------------|--------|--------------------------------------------------------------|--------------------------------------|----------------------------------------------|------------------------------------------|-----------------------------------------------------|------------------------------------------------|--|
| 4wd Hyd Shuttl