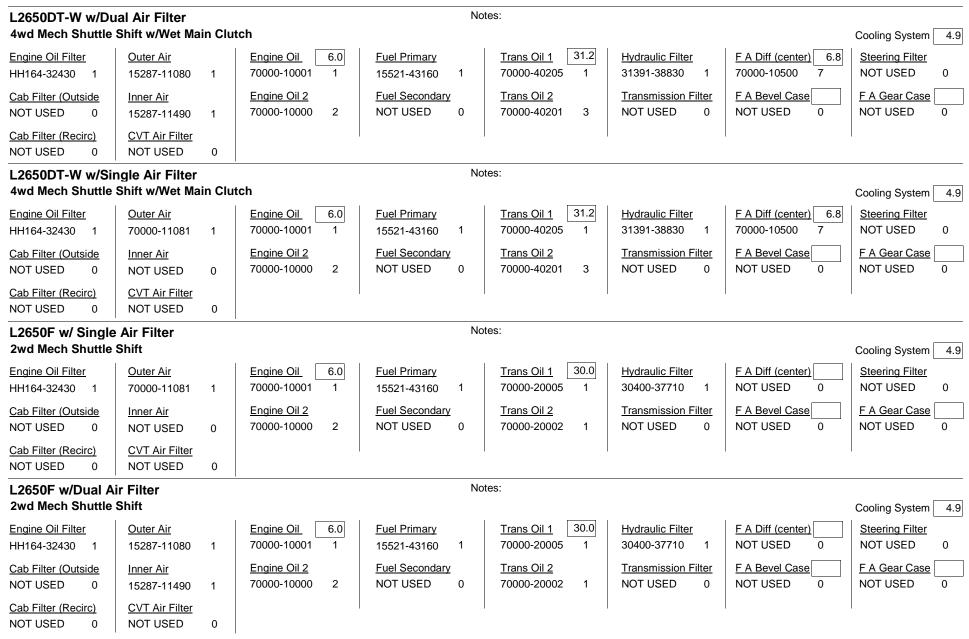

051         | <u>Hydraulic Filter</u><br>31391-38830 1 | F A Diff (center)     6.8       70000-10500     7 | Steering Filter<br>NOT USED 0 |
| Cab Filter (Outside<br>NOT USED  0        | <u>Inner Air</u><br>NOT USED      | 0 | <u>Engine Oil 2</u><br>70000-10000 2 | Fuel Secondary<br>NOT USED 0         | <u>Trans Oil 2</u><br>70000-20002 1 | Transmission Filter<br>NOT USED 0        | F A Bevel Case NOT USED 0                         | F A Gear CaseNOT USED0        |
| Cab Filter (Recirc)<br>NOT USED 0         | <u>CVT Air Filter</u><br>NOT USED | 0 |                                      |                                      |                                     |                                          |                                                   |                               |



| L2650GST w/Dua                            | al Air Filtor                       |                                            | No                                    | tes: Steering Filter is filte            | ring the return oil from th              | e nower steering system                           |                                              |
|-------------------------------------------|-------------------------------------|--------------------------------------------|---------------------------------------|------------------------------------------|------------------------------------------|---------------------------------------------------|----------------------------------------------|
| 4wd Glide Shift Tr                        |                                     |