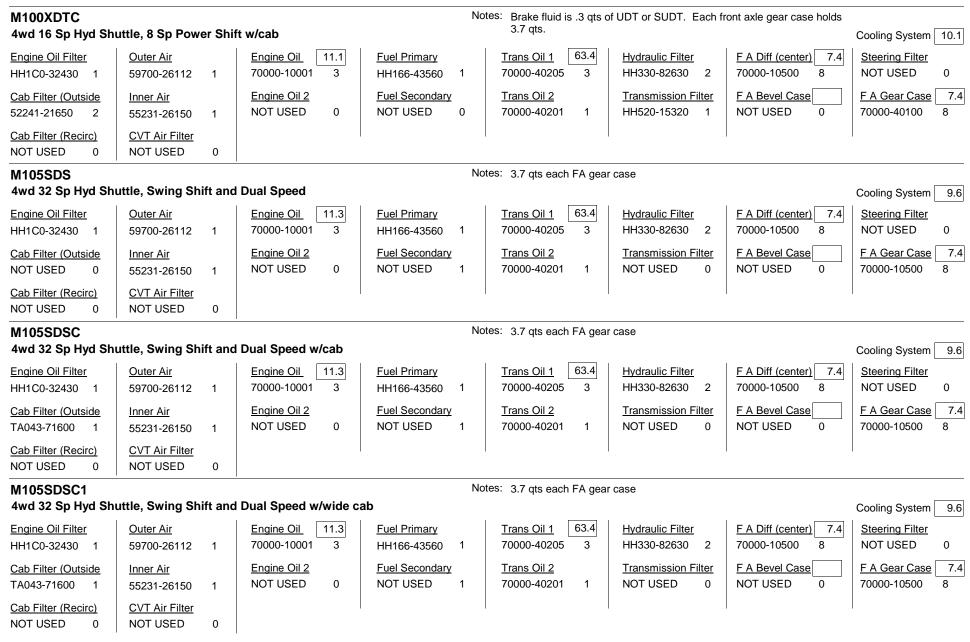

enter)     7.4       70000-10500     8 | Steering Filter<br>NOT USED 0                 |
| <u>Cab Filter (Outside</u><br>T1855-71600 1  | <u>Inner Air</u><br>55231-26150 1   | Engine Oil 2<br>NOT USED  0          | Fuel Secondary<br>NOT USED 0          | <u>Trans Oil 2</u><br>70000-40201 3      | Transmission Filter<br>NOT USED 0           | F A Bevel Case<br>NOT USED 0                      | F A Gear Case     7.4       70000-10500     8 |
| <u>Cab Filter (Recirc)</u><br>6A671-75090  2 | <u>CVT Air Filter</u><br>NOT USED 0 |                                      |                                       |                                          |                                             |                                                   |                                               |



| M105SDSCC                                   |                                   |         |                                  | Not                                  | es: 3.7 qts each FA gear                     | rcase                                    |                                                   |                                               |
|---------------------------------------------|-----------------------------------|---------|----------------------------------|--------------------------------------|----------------------------------------------|------------------------------------------|---------------------------------------------------|-----------------------------------------------|
| 4wd 32 Sp Hyd Sh                            | uttle, Swing Sh